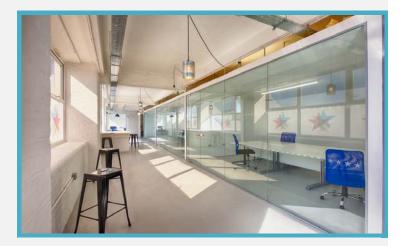

#### **DESCRIPTION:**

A variety of suites are available which have been recently refurbished offering.

- A secure and safe environment with CCTV and access control.
- 24/7 access.
- A communal kitchen with free tea & coffee, free fresh fruit daily.
- 100Mb WIFI super fast broadband.
- Members' Directory promote your services to fellow members.
- Access to regular networking & workshop events.
- Legendary free beer Fridays.

#### **ACCOMMODATION:**

Suites of the following sizes are available all of which can accommodate between 4 & 6 desks.

|   | IMPERIAL  | METRIC     |
|---|-----------|------------|
| 3 | 195 sq ft | 18.11 sq m |
| 6 | 194 sq ft | 18.02 sq m |
| 7 | 190 sq ft | 17.65 sq m |
| 8 | 193 sq ft | 17.93 sq m |