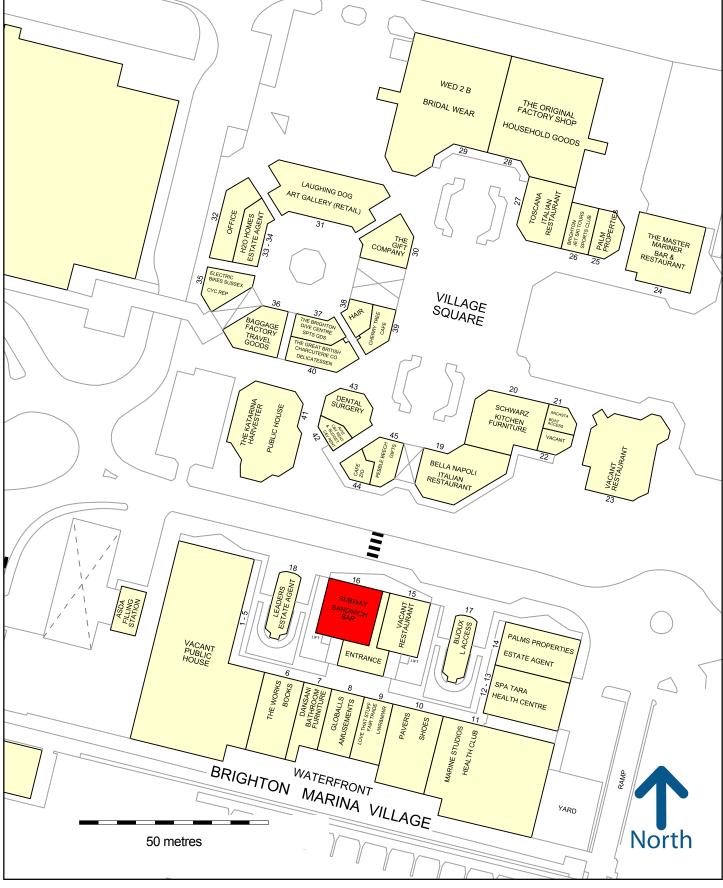

# MORDERN CORNER RETAIL UNIT TO LET Unit 16, Brighton Marina, Brighton BN2 5WA

# LOCATION:

Brighton Marina is a mixed use scheme located approximately 1 mile to the east of Brighton city centre and has a variety of leisure facilities which include David Lloyd Gym, an 8 screen Cineworld Multiplex cinema, 23 lane Hollywood Bowl bowling alley and Malmaison boutique hotel.

With an annual accommodated car count of approximately 3.5 million, these are free parking in the 1,600 space multistorey car park. There is also a variety of shops and restaurants in the Marina which include Pizza Express, Café Rouge, McDonalds, Nandos & Five Guys.